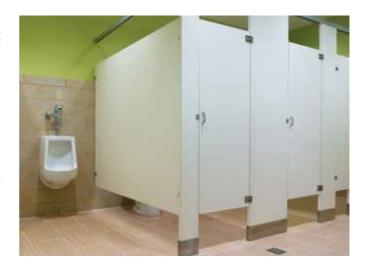

#### **ABOUT THE PRODUCT**

Al Kuhaimi Metal Industries offers a complete line of toilet partitions, from powder coated steel to stainless steel in many mounting styles. These steel toilet partitions are virtually indestructible and retain their beauty indefinitely. The elegance of Al Kuhaimi's toilet partitions complements any design scheme, either in new constructions or for renovations.

#### **FEATURES**

- Design excellence
- Multiple options
- Code compliance
- · Long lasting durability
- Hardware options

#### **SPECIFICATIONS**

 Door, Pilaster and Partition are made up of 1.0mm thick Stainless Steel ASTM A 666 TYPE 316 AND 304 with Polyurethane Internal Core Insulation.

• Hardware: Custom made 4mm thick Stainless Steel Top & Bottom Pivot Hinge and Indicator Bolt Union 8094.