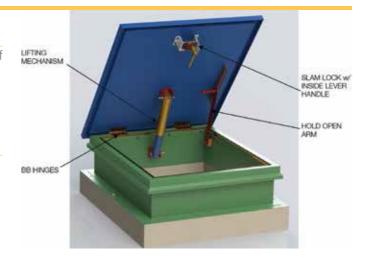

### ABOUT THE PRODUCT

Al Kuhaimi Metal Industries offers a complete line of roof access that meet life safety and building code requirements. Roof hatches provide safe & convenient access up to roof areas on buildings. These hatches are installed for application with high level security.

#### **FEATURES**

- Industries highest design pressure
- Stainless steel option for corrosive environments.
- Energy efficient insulation Option.
- Custom finishes & colors.
- Hardware options.
- Fire and life safety requirements.

### SPECIFICATION:

- Top Cover: Made of 1.2/1.5mm Thick Galvanized Steel Sheet conform to ASTM A 653-95, Commercial Quality.
- Bottom Frame: Made of 1.5/2.0mm Thick Galvanized Steel Sheet conform to ASTM A 653-95, Commercial Quality.
- Top Cover and Bottom Frame are insulated with Fiberglass. (Note: The below construction is not applicable for polyurethane insulation).

- Hardware: Hinge  $4\frac{1}{2}$ "x4"x3.4mm Thick 2 Nos., Custom made Slam Lock, Hold Open Arm (SRFH.HOA.440)n and Lifting Mechanism-for the number of lifting mechanism refer to below Table.
- Finish: One Coat of Rust Inhibitive Shop Primer. Sigmacap Pricoat 155 RAL # 7035.